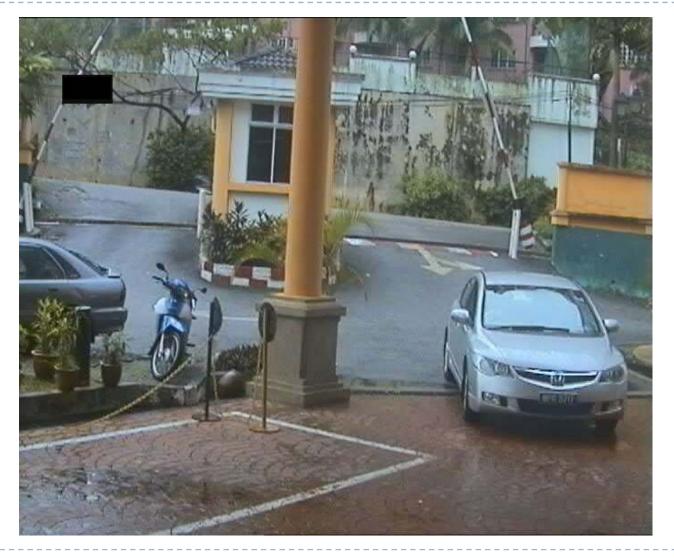

# Example of security evidence for analog camera

❖ 2040 x 1530 (3Mpix) Resolutions