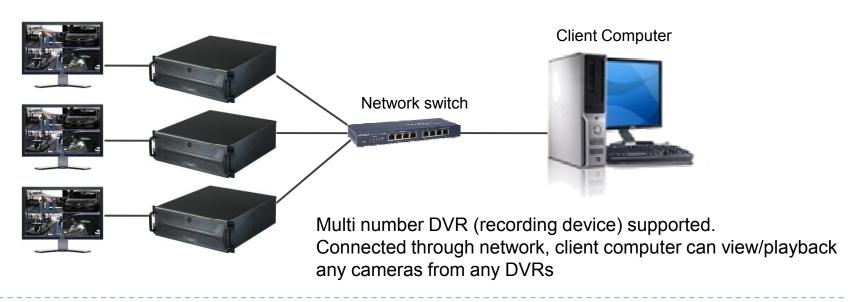

this determine what type of recording device such as DVR/NVR you will need)



#### What type of picture quality will you require?

Image resolutions, the level of resolutions will determine how detailed the captured image appears.

Video frame rate, will determine how choppy the video playback is.

( your preference will determine the amount of money you need to spend for the quality you are looking for )











## Flexibility and Scalability

### Buy an system that can be upgrade or expand in the future



- Each server supports up to 64CH analog cameras
- Each server supports up to 16CH High Definition (HD) cameras
- Each server supports up to HYBRID 16 analog and 8 HD cameras
- Standard Basic GSF DX Series HYBRID DVR come with 16CH analog plus 1CH high definition digital cameras.













## Analog + High Definition Digital Cameras (HYBRID CCTV)





### **Analog Camera**

Analog camera is good enough for general viewing, where clearly see details is not required



HD camera is require to identify details like people's face or car number plate









## **Smart Recording & Viewing**



Locally and Remotely Live Viewing or Playback using client software



Remotely Live Viewing or Playback using Internet Browser



Support 3GPP Mobile View



- 1. Record always
- 2. Record on Motions
- 3. Schedule based recoding
- Record on Event
   (with optional alarm sensor input)











## Zoom after event



Original Security Evidence from HD Camera 2592 x 1944 (5Mpix) resolutions (above) Demo video time 18:22:51











Disclaimer: Images shown for education purpo