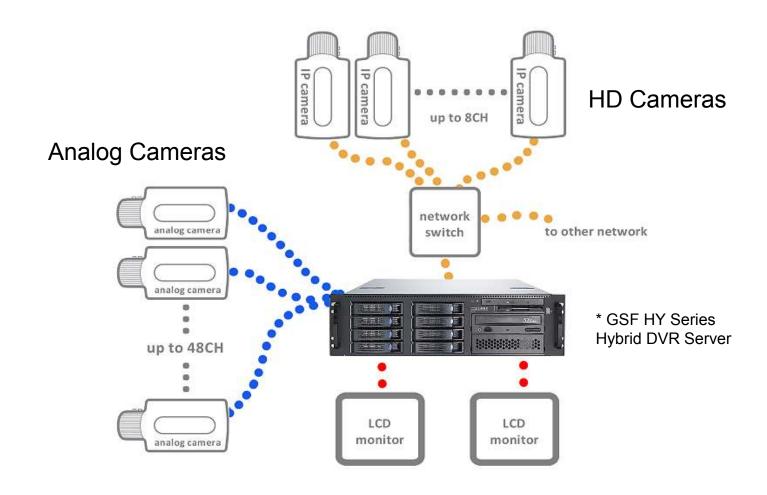

## **Typical System Diagram**

### Buy an system that can be upgrade or expand in the future

- Each server supports up to 64CH analog cameras
- Each server supports up to 16CH High Definition (HD) cameras
- Each server supports up to HYBRID 16 analog and 8 HD cameras
- Standard Basic GSF DX Series HYBRID DVR come with 16CH analog plus 1CH high definition digital cameras.