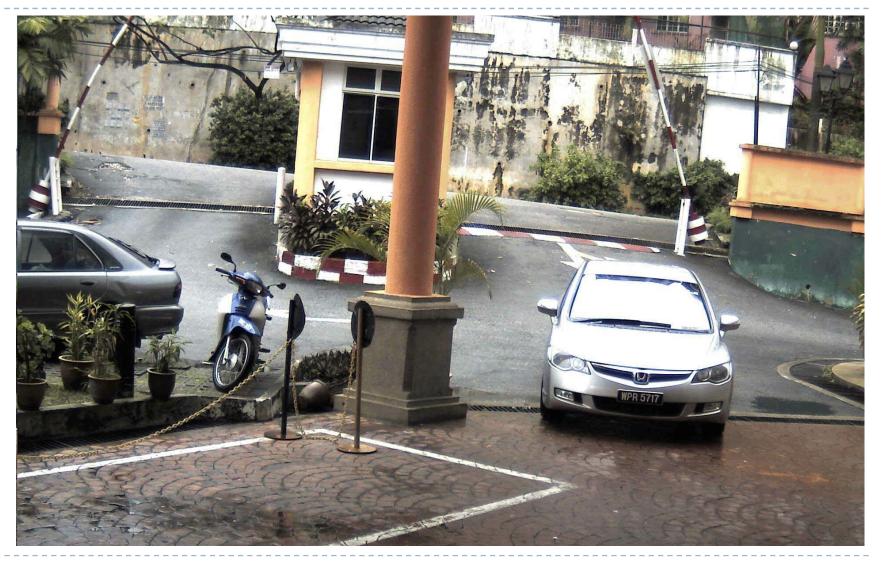

ired



HD camera is require to identify details like people's face or car number plate









## **Smart Recording & Viewing**



Locally and Remotely Live Viewing or Playback using client software



Remotely Live Viewing or Playback using Internet Browser



Support 3GPP Mobile View



- 1. Record always
- 2. Record on Motions
- 3. Schedule based recoding
- Record on Event
   (with optional alarm sensor input)











## Zoom after event



Original Security Evidence from HD Camera 2592 x 1944 (5Mpix) resolutions (above) Demo video time 18:22:51











Disclaimer: Images shown for education purpose only





















# Example of security evidence for analog camera













❖ 2040 x 1530 (3Mpix) Resolutions

## Example of security evident for High Definition camera











## **Typical System Diagram**











## Contact us





GSF Solutions Sdn Bhd (733346-x)

Unit 4.12, BICMA, Lot 2, Jalan 51A/243, Petaling Jaya, 46100 Selangor D.E., Malaysia.

Tel: +603 7877 5186 Fax: +603 7877 5187

Email: info@gsf.com.my Web: www.gsf.com.my