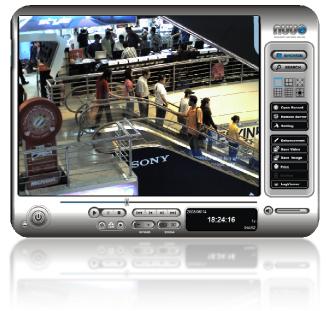

## **Smart Recording & Viewing**

Locally and Remotely Live Viewing or Playback using client software

Remotely Live Viewing or Playback using Internet Browser

Support 3GPP Mobile View

- 1. Record always
- 2. Record on Motions
- 3. Schedule based recoding
- Record on Event
   (with optional alarm sensor input)