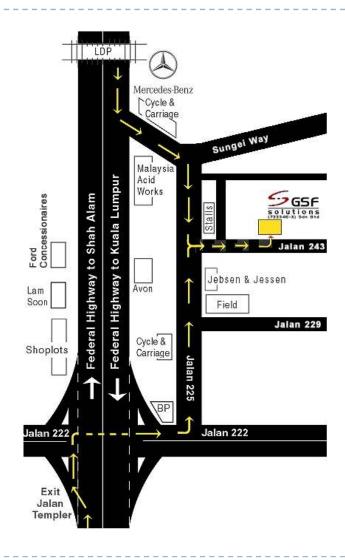

## Contact us

GSF Solutions Sdn Bhd (733346-x)

Unit 4.12, BICMA, Lot 2, Jalan 51A/243, Petaling Jaya, 46100 Selangor D.E., Malaysia.

Tel: +603 7877 5186 Fax: +603 7877 5187

Email: info@gsf.com.my Web: www.gsf.com.my