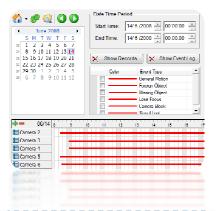

## **Smart Recording & Viewing**

Locally and Remotely Live Viewing or Playback using client software

Remotely Live Viewing or Playback using Internet Browser

Support 3GPP Mobile View

- 1. Record always
- 2. Record on Motions
- 3. Schedule based recoding
- Record on Event
   (with optional alarm sensor input)