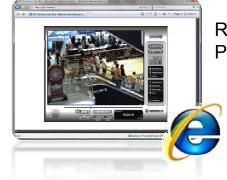

## **Smart Recording & Viewing**

Locally and Remotely Live Viewing or Playback using client software

Remotely Live Viewing or Playback using Internet Browser

Support 3GPP Mobile View

- 1. Record always
- 2. Record on Motions
- 3. Schedule based recoding
- Record on Event
   (with optional alarm sensor input)