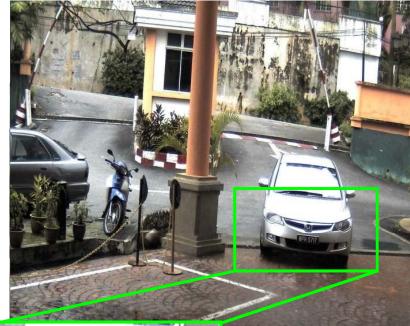

## Zoom after event

Original Security Evidence from HD Camera 2592 x 1944 (5Mpix) resolutions (above) Demo video time 18:22:51

Disclaimer: Images shown for education purpose only

## Example of security evident for High Definition camera