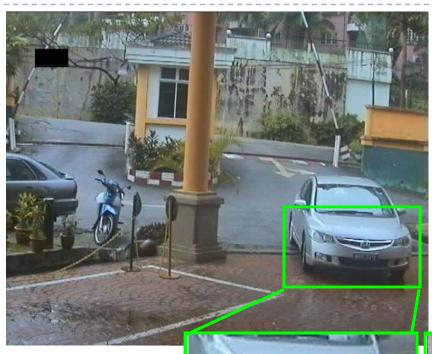

## Zoom after event

Original Security Evidence from HD Camera 2592 x 1944 (5Mpix) resolutions (above) Demo video time 18:22:51

Disclaimer: Images shown for education purpose only

# Example of security evidence for analog camera

❖ 2040 x 1530 (3Mpix) Resolutions